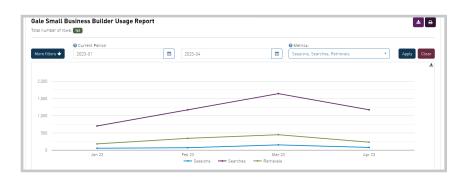

#### **FIND YOUR REPORTS**

Select **Reports** at the top of the page and scroll to where *Gale Business: Plan Builder* is listed. Utilize the list below to better understand detailed parameters.

**Sessions:** The number of times users access the resource.

**Searches:** When a user navigates from any page to another page. One click is equal to one search.

**Retrievals:** Counted anytime is saved or deleted. Both count as one retrieval. So, two saves and one deletion are equal to three retrievals.

#### **RUN AND DOWNLOAD YOUR USAGE**

Select your report and you will see the information for the most recent full month. Change the date range at the top of the page to limit to what you need.

Utilize the download or print button at the top of the page to export your information.